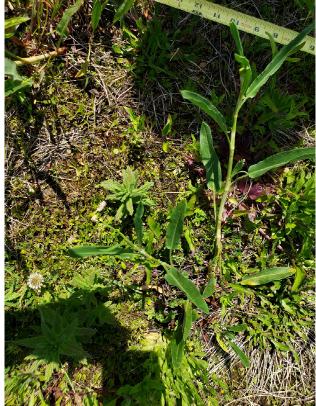

## Middle Pond Area (three ponds)

Tran-

sect # Plant Species

% Cover 98%

1 Moss, Predominant
cat's ear, lupin, Marsh seedbox, clover, popcorn flower, bare-stem lomatium
(Lomatium nudicale),
Curvepod yellowcress (Rorripa
curvisiliqua)- upper left photo,
glandweed (Parentucellia)
bottom left