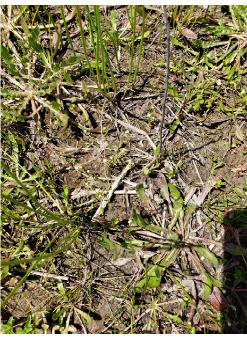

## Middle Pond Area (three ponds)

Tran-

sect # Plant Species

% Cover 98%

1 Moss, Predominant
cat's ear, lupin, Marsh seedbox, clover, popcorn flower, bare-stem lomatium
(Lomatium nudicale),
Curvepod yellowcress (Rorripa
curvisiliqua)- upper left photo,
glandweed (Parentucellia)
bottom left