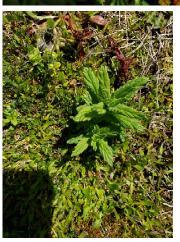

## Middle Pond Area (three ponds)

Tran-

sect # Plant Species

% Cover 98%

1 Moss, Predominant
cat's ear, lupin, Marsh seedbox, clover, popcorn flower, bare-stem lomatium
(Lomatium nudicale),
Curvepod yellowcress (Rorripa
curvisiliqua)- upper left photo,
glandweed (Parentucellia)
bottom left