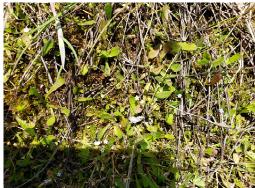

## Middle Pond Area (three ponds)

Tran-

sect # Plant Species

% Cover 98%

1 Moss, Predominant
cat's ear, lupin, Marsh seedbox, clover, popcorn flower, bare-stem lomatium
(Lomatium nudicale),
Curvepod yellowcress (Rorripa
curvisiliqua)- upper left photo,
glandweed (Parentucellia)
bottom left