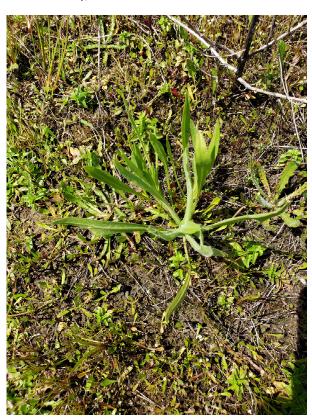

## Middle Pond Area (three ponds)

Tran-

sect # Plant Species

% Cover 98%

1 Moss, Predominant
cat's ear, lupin, Marsh seedbox, clover, popcorn flower, bare-stem lomatium
(Lomatium nudicale),
Curvepod yellowcress (Rorripa
curvisiliqua)- upper left photo,
glandweed (Parentucellia)
bottom left