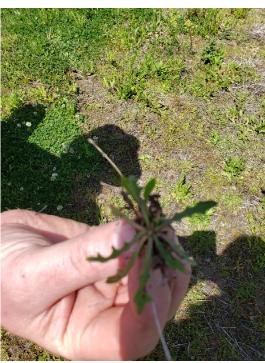

## Middle Pond Area (three ponds)

Tran-

sect # Plant Species

% Cover 98%

1 Moss, Predominant
cat's ear, lupin, Marsh seedbox, clover, popcorn flower, bare-stem lomatium
(Lomatium nudicale),
Curvepod yellowcress (Rorripa
curvisiliqua)- upper left photo,
glandweed (Parentucellia)
bottom left