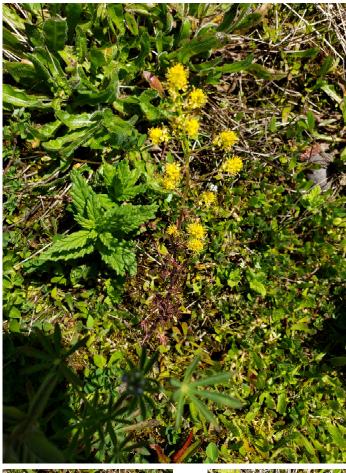

## Middle Pond Area (three ponds)

Tran-

sect # Plant Species

% Cover 98%

1 Moss, Predominant
cat's ear, lupin, Marsh seedbox, clover, popcorn flower, bare-stem lomatium
(Lomatium nudicale),
Curvepod yellowcress (Rorripa
curvisiliqua)- upper left photo,
glandweed (Parentucellia)
bottom left