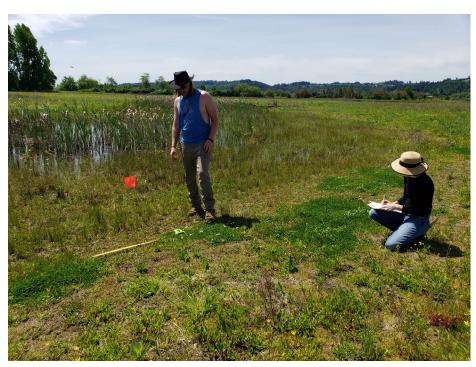

## Middle Pond Area (three ponds)

Tran-

sect # Plant Species

% Cover 98%

1 Moss, Predominant
cat's ear, lupin, Marsh seedbox, clover, popcorn flower, bare-stem lomatium
(Lomatium nudicale),
Curvepod yellowcress (Rorripa
curvisiliqua)- upper left photo,
glandweed (Parentucellia)
bottom left